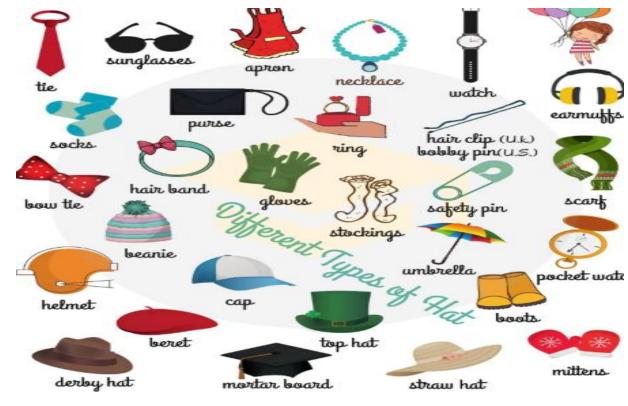

## What Are the Different Ways to Describe Pe

#### Appearance

is what someone looks like on the outside.

#### Character

traits are the little things that make someone who they are. In other words, they make up someone's personality.

#### Emotions

are what someone feels at a certain time.





# VOCABULARY



## ACCESSORIES





















Happy



9 

Depressed



Motivated





. 

Anxious

0 (0)

Shocked



Tired



Surprised



Excited



Worried



Hungry



Sick



Frightened



Hurt



Upset



Frustrated



Embarrased



Confused



In love



## DESCRIBING PEOPLE



SHE WEARS AN OVERALLS SHE HAS A BEANIE/HAT SHE HAS LONG CURLY BLOND HAIR SHE IS TALL AND SKINNY





8









| to be                  |                   |                     |
|------------------------|-------------------|---------------------|
| Age                    | Body              | Personality         |
| He (She) is            | He (She) is       | He (She) is         |
| <u>young</u>           | <u>tall</u>       | intelligent (smart) |
| <u>a teenager</u>      | <u>short</u>      | <u>dumb</u>         |
| middle aged