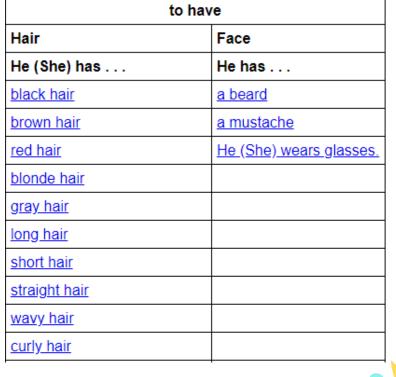

## DESCRIBING PEOPLE

SHE WEARS AN OVERALLS SHE HAS A BEANIE/HAT SHE HAS LONG CURLY BLOND HAIR SHE IS TALL AND SKINNY

8

| to be                  |                   |                     |
|------------------------|-------------------|---------------------|
| Age                    | Body              | Personality         |
| He (She) is            | He (She) is       | He (She) is         |
| <u>young</u>           | <u>tall</u>       | intelligent (smart) |
| <u>a teenager</u>      | <u>short</u>      | <u>dumb</u>         |
| middle aged            | <u>fat</u>        | <u>funny</u>        |
| <u>old</u>             | <u>overweight</u> | <u>serious</u>      |
| <u>elderly</u>         | <u>thin</u>       | <u>nice</u>         |
| 20 years old           | <u>strong</u>     | <u>lazy</u>         |
| <u>in his thirties</u> | <u>weak</u>       | hard-working        |