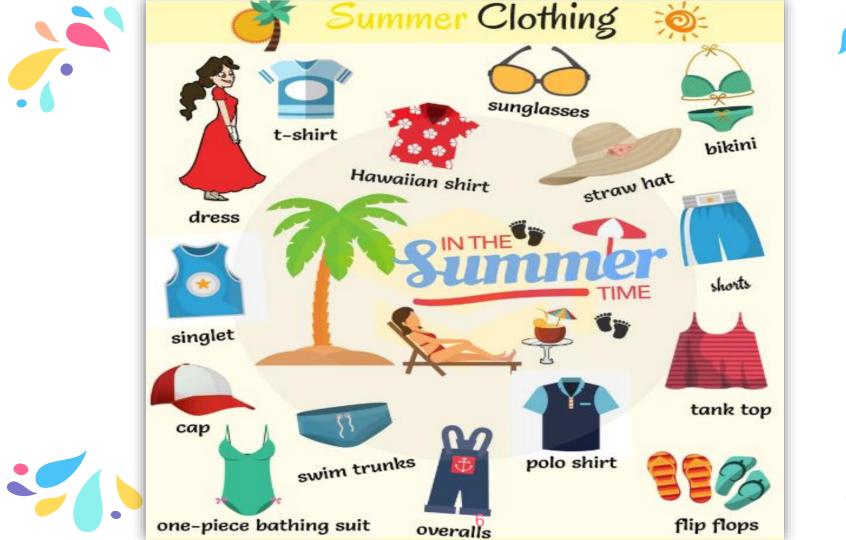

## What Are the Different Ways to Describe Pe

#### Appearance

is what someone looks like on the outside.

#### Character

traits are the little things that make someone who they are. In other words, they make up someone's personality.

#### Emotions

are what someone feels at a certain time.





# VOCABULARY



## ACCESSORIES





















Happy



9 

Depressed



Motivated





. 

Anxious

0 (0)

Shocked



Tired



Surprised



Excited



Worried



Hungry



Sick



Frightened



Hurt



Upset



Frustrated



Embarrased



Confused



In love



## DESCRIBING PEOPLE



SHE WEARS AN OVERALLS SHE HAS A BEANIE/HAT SHE HAS LONG CURLY BLOND HAIR SHE IS TALL AND SKINNY





8









| to be                  |                   |                     |
|------------------------|-------------------|---------------------|
| Age                    | Body              | Personality         |
| He (She) is            | He (She) is       | He (She) is         |
| <u>young</u>           | <u>tall</u>       | intelligent (smart) |
| <u>a teenager</u>      | <u>short</u>      | <u>dumb</u>         |
| middle aged            |