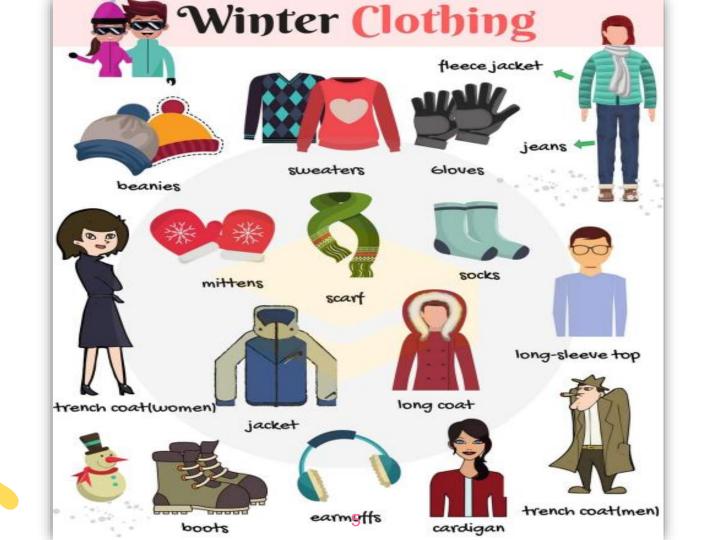

## What Are the Different Ways to Describe Pe

#### Appearance

is what someone looks like on the outside.

#### Character

traits are the little things that make someone who they are. In other words, they make up someone's personality.

#### Emotions

are what someone feels at a certain time.





# VOCABULARY



## ACCESSORIES





















Happy



9 

Depressed



Motivated





. 

Anxious

0 (0)

Shocked



Tired



Surprised



Excited



Worried



Hungry



Sick



Frightened



Hurt



Upset



Frustrated



Embarrased



Confused



In love



## DESCRIBING PEOPLE



SHE WEARS AN OVERALLS SHE HAS A BEANIE/HAT SHE HAS LONG CURLY BLOND HAIR SHE IS TALL AND SKINNY





8









| to be                  |                   |                     |
|------------------------|-------------------|---------------------|
| Age                    | Body              | Personality         |
| He (She) is            | He (She) is       | He (She) is         |
| <u>young</u>           | <u>tall</u>       | intelligent (smart) |
| <u>a teenager</u>      | <u>short</u>      | <u>dumb</u>         |
| middle aged