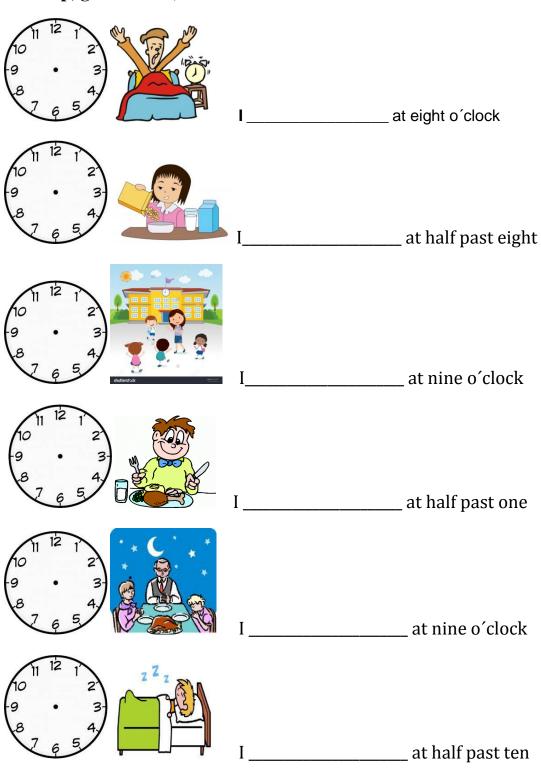

## **ROUTINE ACTIVITIES**

1. Choose the correct daily routine and put the appropriate time on the clock (go to bed, have breakfast, have dinner, have lunch, get up, go to school)