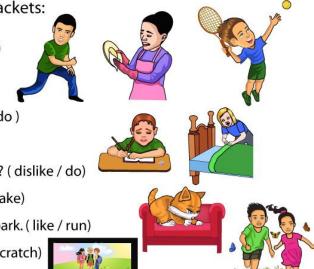

A. Complete the sentences using the verbs in brackets:

Ex. I dislike waking up in the morning. (dislike / wake up)

1.I \_\_\_\_\_\_\_. ( love / dance)

2. My mother \_\_\_\_\_\_ the dishes. ( hate / do )

3. Patrick \_\_\_\_\_\_ tennis. ( enjoy / play)

4. You \_\_\_\_\_\_ your homework, don't you? ( dislike / do)

5. My friend \_\_\_\_\_ his bed. ( not like / make)

6. Andrew and Mia \_\_\_\_\_ through the park. ( like / run)

7. The cat \_\_\_\_\_\_ the furniture. (enjoy / scratch)

8.1 \_\_\_\_\_\_ to the cinema. ( love / go)

B. Match the images with the right activities and then write how you feel about them:

| 1.1 | shopping.                 |
|-----|---------------------------|
| 2.1 | watching TV.              |
| 3.1 | listening to music.       |
| 4.1 | running in the morning.   |
| 5.1 | eating icecream.          |
| 6.I | playing computer games.   |
| 7.1 | going to school.          |
| 8 1 | reading detective stories |