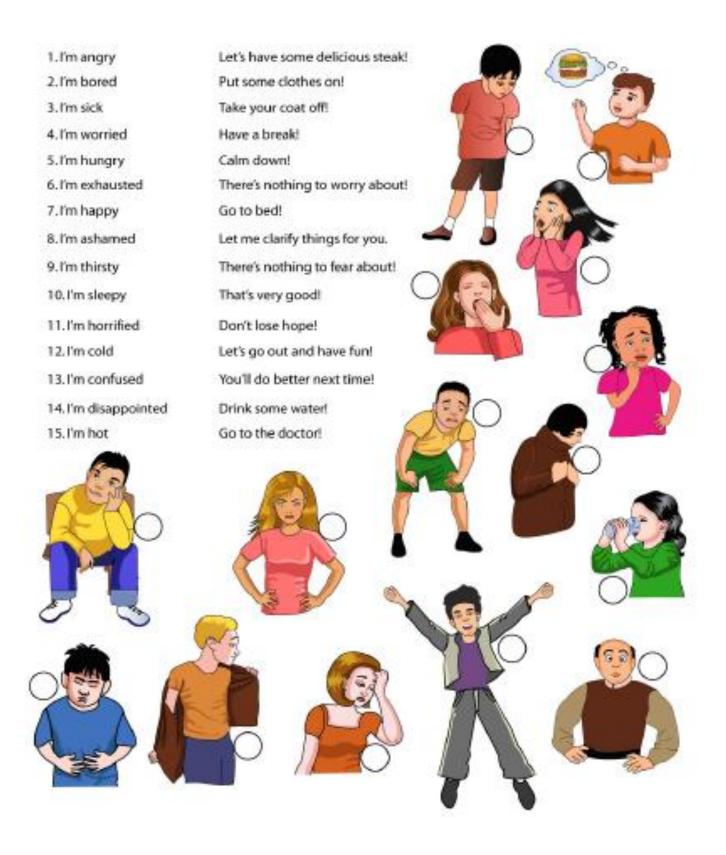

B. Match the sentences on the left with their corresponding responses on the right, then find the right image for each feeling or emotion.