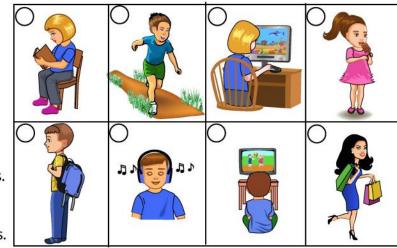

8.1 \_\_\_\_\_\_ to the cinema. ( love / go)

B. Match the images with the right activities and then write how you feel about them:

| 1.1 | shopping.                 |
|-----|---------------------------|
| 2.1 | watching TV.              |
| 3.1 | listening to music.       |
| 4.1 | running in the morning.   |
| 5.1 | eating icecream.          |
| 6.I | playing computer games.   |
| 7.1 | going to school.          |
| 8 1 | reading detective stories |